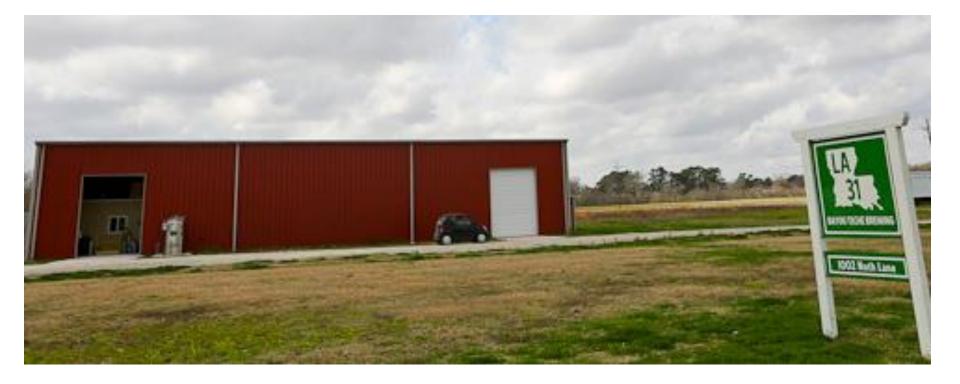

#### CREATING A MAN-MADE WETLAND TO PROCESS BREWERY WASTEWATER



#### WHAT MOST PEOPLE THINK A BREWERY IN LOUISIANA LOOKS LIKE



#### ACTUALLY, OUR BREWERY IN ARNAUDVILLE, LOUISIANA



# ZERO DISCHARGE

## POND DIMENSIONS, MEASURED FROM THE INSIDE BERM OF THE POND

DR. RON SHEFFIELD – LSU AG CENTER

```
LENGTH = 100 FT BOTTOM LENTH = 70 FT
WIDTH = 60 FT BOTTOM WIDTH = 30 FT
DEPTH = 10 FT
SLOPE – 1.5 (RUN/RISE)
```

STORAGE DEPTH = 7.6 FT STORAGE PERIOD = 60 DAYS STORAGE VOLUME = 246,000 TOTAL VOLUME = 292,000

#### MANMADE WETLAND DIMENSION

DR. WHITNEY BROUSSARD - UNIVERSITY OF LOUISIANA

Bottom Length = 150 FT Bottom Width = 100 FT Depth = 4.4 FT

Topsoil from construction was mixed with compost and placed in the wetland area to ready it for planting. Another 1.5 feet of subsoil towards the edges of the wetland area created a gently sloping berm roughly 2 feet higher than grade (similar to the pond).

### PLANT LIST

Bald Cypress (Taxodium distichum) Swamp Red Maple