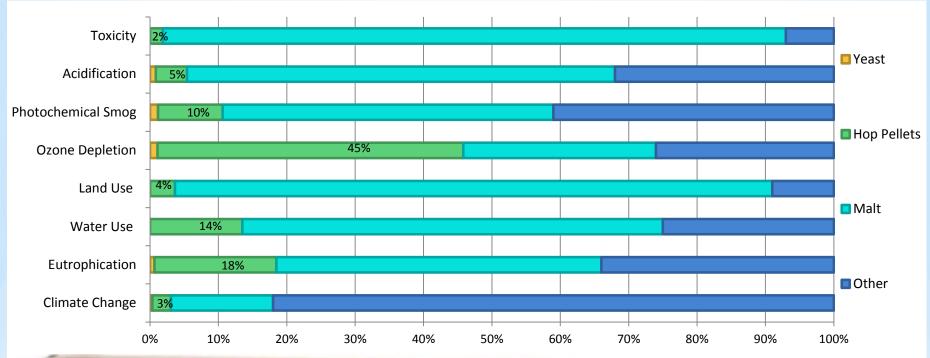

#### **Ingredient Impacts of a Hypothetical Pint of IPA Beer:**

### **Impacts:**

#### **CLIMATE CHANGE**

- Natural Gas
- Electricity
- Fossil Fuel

#### **EUTROPHICATION**

 Use of nitrogen fertilizers

#### WATER USE