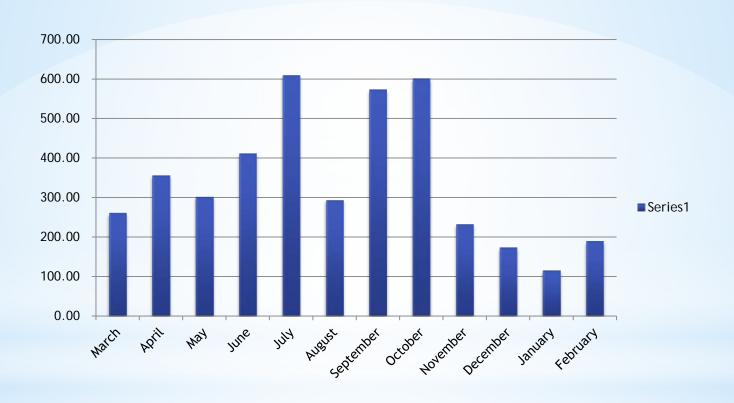

watershed conservation

# Efficeint water usage

Target 30% more efficient per lb of hop







# Stakeholder engagement



# Stakeholder engagement

#### Who?

External (vendors and customers) and Internal (employees)

# Which environmental and social issues were most important?

- Customer Health & Safety
- Economic Performance
- Non-discrimination
- Water
- Local Communities Impact

#### Results?

- 60% of suppliers and customers are more inclined to do business with RF if we make an effort to be more "green"
- 86% of suppliers and customers have interest in helping us make sustainability improvements
- Employees finding ways to discuss sustainability and implement it in their everyday jobs
- Employees recognize a "top-down" change, and the drive to thrive

## Monthly Employee Numbers



### Year Round Employee Feedback

- Walk the talk
- Mgt spend a day in the field
- Show examples of expectations
- Increase ownership involvement in message
- Employee of the month
- \$ Incentives
- Encourage to practice at home

### German Gutierrez - 4 years

"Support companies with same morals, ask more questions, and communicate with others."

### Richard Rodriguez - 20 plus years

"Inform community of what they're doing and invite them to work within the environment."

#### Narcisso Gutierrez - 50 plus years

"Make sure that the best person to do the job is hired and trained around sustainability for this."

## In other news:

- Office project (net zero, 5 star built green, indoor air quality
- Targeting solar power
- 360 Reviews
- Energy recapture
- Reduction of nitrogen based fert